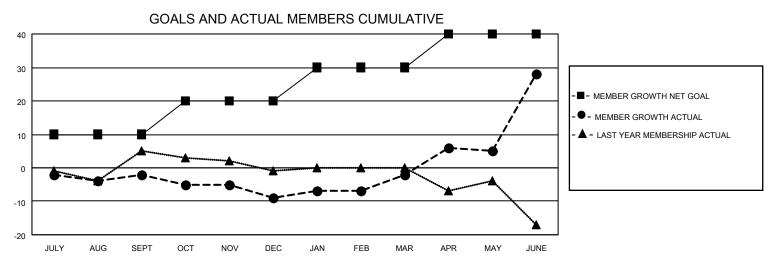

## MONTHLY MEMBERSHIP PROGRESS REPORT

LOCATION SLOVENIA District 129 Results as of: 6/30/2023

| Clubs RESULTS FOR 2022-2023 |   |   |   | Members RESULTS FOR 2022-2023 |    |    |    |
|-----------------------------|---|---|---|-------------------------------|----|----|----|
|                             |   |   |   |                               |    |    |    |
| JULY/AUG/SEPT               | 0 | 0 | 1 | JULY/AUG/SEPT                 | 10 | 10 | 10 |
| OCT/NOV/DEC                 | 0 | 0 | 0 | OCT/NOV/DEC                   | 10 | 21 | 27 |
| JAN/FEB/MAR                 | 0 | 0 | 0 | JAN/FEB/MAR                   | 10 | 19 | 12 |
| APR/MAY/JUNE                | 0 | 1 | 0 | APR/MAY/JUNE                  | 10 | 63 | 30 |