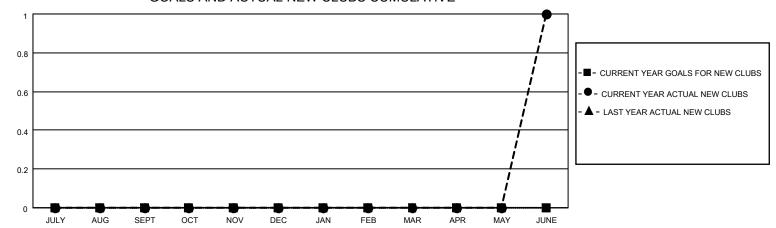

## MONTHLY MEMBERSHIP PROGRESS REPORT

LOCATION SLOVENIA District 129 Results as of: 6/30/2023

| Clubs RESULTS FOR 2022-2023 |   |   |   | Members RESULTS FOR 2022-2023 |    |    |    |
|-----------------------------|---|---|---|-------------------------------|----|----|----|
|                             |   |   |   |                               |    |    |    |
| JULY/AUG/SEPT               | 0 | 0 | 1 | JULY/AUG/SEPT                 | 10 | 10 | 10 |
| OCT/NOV/DEC                 | 0 | 0 | 0 | OCT/NOV/DEC                   | 10 | 21 | 27 |
| JAN/FEB/MAR                 | 0 | 0 | 0 | JAN/FEB/MAR                   | 10 | 19 | 12 |
| APR/MAY/JUNE                | 0 | 1 | 0 | APR/MAY/JUNE                  | 10 | 63 | 30 |